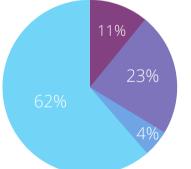

#### What is your main purpose for visiting the exhibit hall?

| New products            |
|-------------------------|
| Visit current vendors   |
| Look for new technology |
| See what's new          |