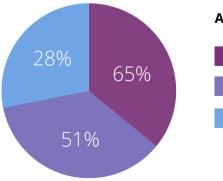

#### Are you planning or considering any of the following?

- Renovation project Technology upgrades

  - Construction project