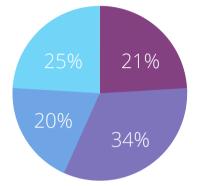

#### How much does your library spend on new products annually?

| Less than \$10,000   |
|----------------------|
| \$10,000 - \$50,000  |
| \$50,000 - \$100,000 |
| More than \$100,000  |