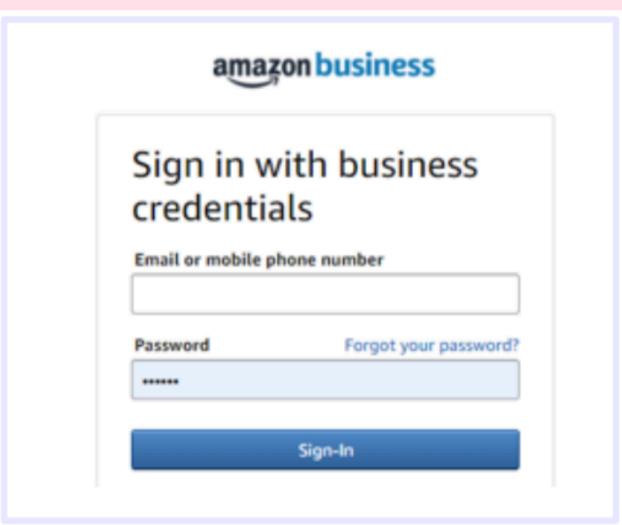

## How do I opt in?

Email us to request the dedicated link and code to opt in to the program

We will provide you instructions, a step-by-step video and additional notes on how to opt in

Activate your complimentary
Amazon Business Prime
(Small or Medium Plan)
and start saving

#### Using the dedicated link and code

Once you have the dedicated link and code, it takes only two minutes to activate your complimentary Amazon Business Prime!

| Submit your organization's code to join the account                                                                                                                                                                                                                                                                                                                                                                                                                                                                                                               |  |  |  |
|-------------------------------------------------------------------------------------------------------------------------------------------------------------------------------------------------------------------------------------------------------------------------------------------------------------------------------------------------------------------------------------------------------------------------------------------------------------------------------------------------------------------------------------------------------------------|--|--|--|
| You should have received a verification code from your organization. Enter it to join the associated account.                                                                                                                                                                                                                                                                                                                                                                                                                                                     |  |  |  |
| Verification code                                                                                                                                                                                                                                                                                                                                                                                                                                                                                                                                                 |  |  |  |
| Submit code                                                                                                                                                                                                                                                                                                                                                                                                                                                                                                                                                       |  |  |  |
| By joining an Associated Account, you agree that the Lead Account (for example, franchisor, group purchasing organization, industry association) will have access to limited information about your Business Account to determine your status or eligibility as an Associated Account. This may include your organization's name, administrator name, email addresses, aggregated spend data, or similar information. You may also choose to share or receive information from other Associated Accounts such as public shopping lists and individual order data. |  |  |  |

## Important notes for activating your complimentary Amazon Business Prime Membership

- If you are already using Amazon Business Prime and your library is paying for the Essential Membership, for example, you **MUST** switch to Small or Medium to opt in for the complimentary plan
- This benefit is only available through an Amazon Business Account. Do not try to opt in through a Personal Account or select membership plans such as the Amazon Duo or Essential. These plans **DO NOT** qualify for the complimentary Amazon Business Prime benefit through ILA.
- How do you verify if you are using an Amazon Business Prime Account vs an Amazon Personal Prime Account? Check the logo that appears in the upper left corner when you sign into your account