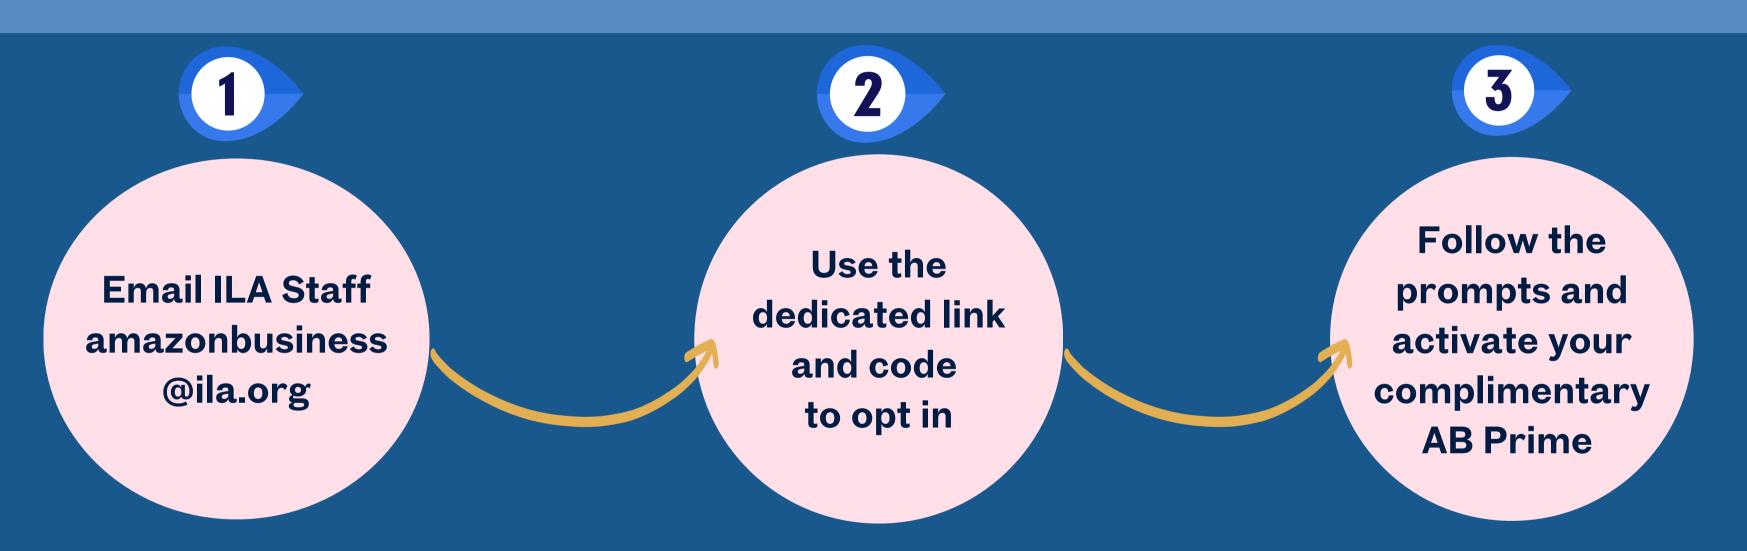

## How do I opt in?

Email us to request the dedicated link and code to opt in to the program

We will provide you instructions, a step-by-step video and additional notes on how to opt in

Activate your complimentary
Amazon Business Prime
(Small or Medium Plan)
and start saving

#### Using the dedicated link and code

Once you have the dedicated link and code, it takes only two minutes to activate your complimentary Amazon Business Prime!

| Submit your organization's code to join the account                                                                                                                                                                                                                                                                                                                                                                                                                                                                                                               |  |  |  |
|-------------------------------------------------------------------------------------------------------------------------------------------------------------------------------------------------------------------------------------------------------------------------------------------------------------------------------------------------------------------------------------------------------------------------------------------------------------------------------------------------------------------------------------------------------------------|--|--|--|
| You should have received a verification code from your organization. Enter it to join the associated account.                                                                                                                                                                                                                                                                                                                                                                                                                                                     |  |  |  |
| Verification code                                                                                                                                                                                                                                                                                                                                                                                                                                                                                                                                                 |  |  |  |
| Submit code                                                                                                                                                                                                                                                                                                                                                                                                                                                                                                                                                       |  |  |  |
| By joining an Associated Account, you agree that the Lead Account (for example, franchisor, group purchasing organization, industry association) will have access to limited information about your Business Account to determine your status or eligibility as an Associated Account. This may include your organization's name, administrator name, email addresses, aggregated spend data, or similar information. You may also choose to share or receive information from other Associated Accounts such as public shopping lists and individual order data. |  |  |  |